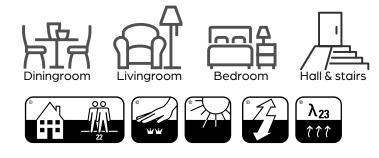

## Belfast

| Type of product | Structure bouclé     |                                     |  |
|-----------------|----------------------|-------------------------------------|--|
| Gauge           | 5.32                 |                                     |  |
| Pile material   | 100% PP SelectYarns® | Discover more!                      |  |
| Pile Weight     | 650 gr/m2            |                                     |  |
| Total weight    | 1285 gr/m2           |                                     |  |
| Pile height     | 6 mm                 |                                     |  |
| Total height    | 8 mm                 |                                     |  |
| Number of tufts | 85.680/m2            |                                     |  |
| Backing         | Felt                 |                                     |  |
| Width           | 400 cm               |                                     |  |
|                 | Note: Specification  | Note: Specification can vary by 10% |  |