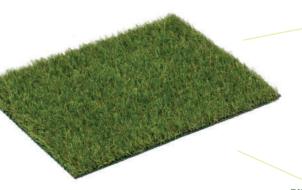

## Classic 3518

:Tufted artificial grass Type of product

Yarn quality : Environmental friendly, free of

lead and cadmium, according

REACH-norm.

Gauge : 3.8 CP

:100% PP black with fibre lock Primary backing

fleece, UV-stabilized

Secondary backing : Latex, with drainage holes

Waterpermeability : 60 litre/min/m2

Stiches per 10 cm : 18

Number of tufts : 26.688 m2

Backing : Outdoor grass backing **Applications** : Gardens, landscaping

Width : 400 + 500 cm

Roll Length : 30 m

Fibre: PE-monofilament straight &

PP AT-texturized

Pile height:

apprx. 35 mm(+/- 10%)

Total weight:

1.740 gr./m2 (+/- 10%)

Pile weight:

790 gr./m2 (+/- 10%)

Find out more about PARQ