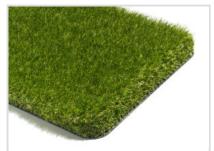

| 200 cm, 400 cm                                                                                                            |       |
| Roll length                 | 20-25m                                                                                                                    |       |
| Applications                | Gardens, Landscaping                                                                                                      |       |
| Infill advice               | Silica sand, gradation 0,5 - 1,0 mm, 80% roundshaped, appr. 6 - 8 kg/m2                                                   |       |
| Comments                    | Before installation make sure the rolls are from the same production code (first five digits of the roll number) Project. |       |