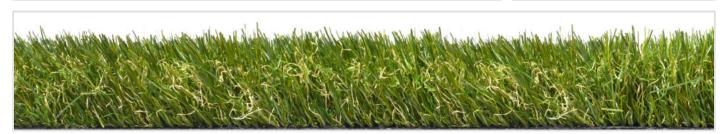

| 200 cm, 400 cm                                                                                                            |       |
| Roll length                 | 20-25m                                                                                                                    |       |
| Applications                | Gardens, Landscaping                                                                                                      |       |
| Infill advice               | Silica sand, gradation 0,5 - 1,0 mm, 80% roundshaped, appr. 6 - 8 kg/m2                                                   |       |
| Comments                    | Before installation make sure the rolls are from the same production code (first five digits of the roll number) Project. |       |